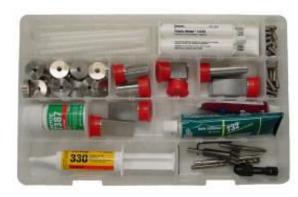

#### Kit includes:

Stainless Steel Mounting Pads, Stainless Steel Motor Fin Mounts, Stainless Steel Mounting Studs, Mounting Epoxy with Activator, Plastic Filler, Mixing Nozzles, Silicone Dielectric, Silicone RTV, 1.0" Diameter Spot Mill, Pilot, Tap, Tap Handle, Carrying Case and Instructions.

### **CMCP250 Kit Contents:**

| QTY | Part# - Description            |
|-----|--------------------------------|
| 25  | CMCP200-02 Mounting Pads       |
| 2   | CMCP205-01 Motor Fin Mount     |
| 2   | CMCP205-02 Motor Fin Mount     |
| 2   | CMCP205-03 Motor Fin Mount     |
| 2   | CMCP205-04 Motor Fin Mount     |
| 25  | CMCP230-01 1/4"x28 UNF x 3/8"  |
| 25  | CMCP230-02 1/4"x28 UNF x 3/4"  |
| 1   | CMCP701 Spot Reamer            |
| 1   | CMCP721-02 1/4" x 28 Tap       |
| 1   | Tap Handle                     |
| 1   | CMCP211 Adhesive and Activator |
| 1   | CMCP212 Silicon Dielectric     |
| 1   | CMCP213 Silicone Sealant       |
| 12  | CMCP208 Mixing Nozzles         |
| 2   | CMCP206 Adhesive Filler        |